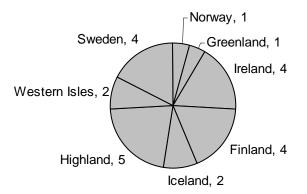

#### Demonstration projects

- 7 countries
- 13 Partners
- 6 categories
- 23 projects

#### Distribution between Partners

| No | Location      | Description                                                                                                                                                                                                   |
|----|---------------|---------------------------------------------------------------------------------------------------------------------------------------------------------------------------------------------------------------|
| 1  | Greenland     | Drainage maintenance guidelines - to be managed by Dr Timo<br>Saarenketo of Roadscanners Oy, author of the ROADEX drainage<br>reports                                                                         |
| 2  | Ireland       |                                                                                                                                                                                                               |
| 3  | Finland       |                                                                                                                                                                                                               |
| 4  | Iceland       |                                                                                                                                                                                                               |
| 5  | Highland      |                                                                                                                                                                                                               |
| 6  | Western Isles |                                                                                                                                                                                                               |
| 7  | Sweden        |                                                                                                                                                                                                               |
| 8  | Finland       | Road friendly vehicles and CTI - to be managed by Professor Pauli Kolisoja of the Tampere University of Technology, author of the ROADEX report on permanent deformation.                                     |
| 9  | Highland      |                                                                                                                                                                                                               |
| 10 | Sweden        |                                                                                                                                                                                                               |
| 11 | Ireland       | Forest Road management and maintenance policies - to be managed by Svante Johansson of Roadscanners AB, author of the ROADEX reports and policies on the socio-economic impacts of low volume roads.          |
| 12 | Highland      |                                                                                                                                                                                                               |
| 13 | Sweden        |                                                                                                                                                                                                               |
| 14 | Finland       | Rutting, from theory to practice - to be managed by Professor Pauli Kolisoja of the Tampere University of Technology, author of the ROADEX report on permanent deformation.                                   |
| 15 | Iceland       |                                                                                                                                                                                                               |
| 16 | Highland      |                                                                                                                                                                                                               |
| 17 | Western Isles |                                                                                                                                                                                                               |
| 18 | Sweden        |                                                                                                                                                                                                               |
| 19 | Kerry         | Roads on Peat - to be managed by Ron Munro of Munroconsult<br>Ltd, author of the ROADEX reports on roads constructed on peat.                                                                                 |
| 20 | Donegal       |                                                                                                                                                                                                               |
| 21 | Finland       | Analysis of health problems due to vibration - to be managed<br>Johan Granlund, Vectura Consulting AB, author of the ROADEX III<br>Task B report "Health Issues Raised by Poorly Maintained Road<br>Networks" |
| 22 | Norway        |                                                                                                                                                                                                               |
| 23 | Highland      |                                                                                                                                                                                                               |
|    |               |                                                                                                                                                                                                               |