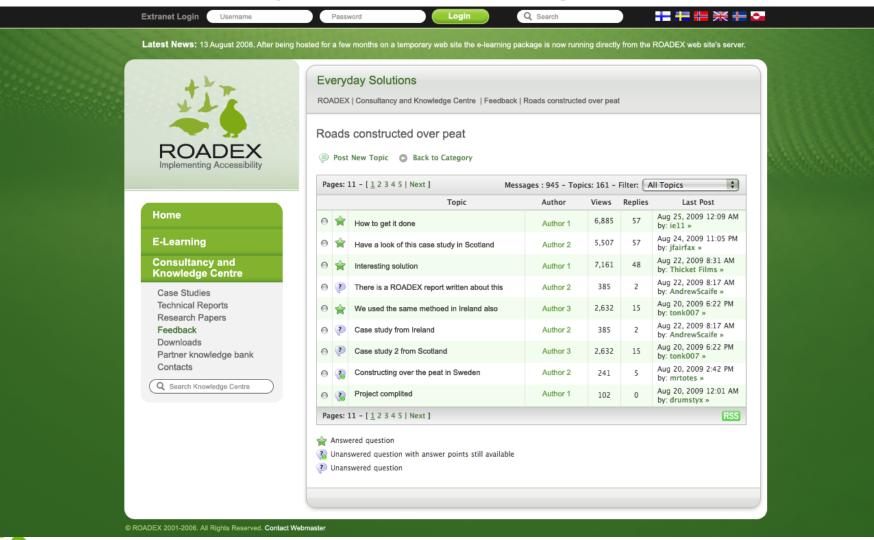

## CLIMATE CHANGE AND ROAD PROBLEMS



#### **Special Focus:**

Research will focus how to react to climate change

Instructions - Guidelines



#### **ROAD WIDENING**

#### **Special Focus:**

Why certain road widenings fail and others not.

#### Latest road survey technology:

3d GPR techology High precision IR technology

#### **Results:**

New proposals for guidelines for road widening



#### VEHICLE HUMAN INTERACTION





#### **Special Focus:**

Maintenance standards vs. different vibration levels

Summer vibration vs. winter vibration

CTI systems and vibration –ie are we measuring the right parameters





## Graphical guidelines / Layout samples









## Website / Layout sample / homepage





## Consultancy and Knowledge Centre



ROADEX

## Consultancy and Knowledge Centre



## eLearning/ Layout sample





## eLearning/ Layout sample





## Publicity and promotion

#### Local

- newsletters
- site visits
- Knowledge Centre
- intranet



#### **National**

- newspapers
- technical journals
- seminars
- Knowledge Centre



#### International

- website
- published papers
- technical journals
- conferences
  - ESME 2009
  - ISCORD 2010
  - Winter PIARC 2010
  - 10<sup>th</sup> LVR 2011







ISCORD2010





THANK YOU!