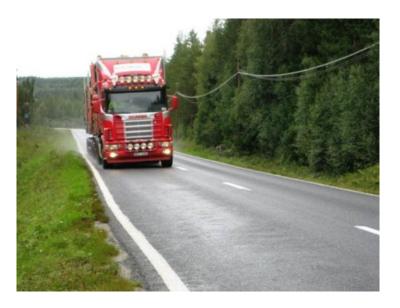

#### VEHICLE HUMAN INTERACTION

#### **Special Focus:**

Maintenance standards vs. different vibration levels

Summer vibration vs. winter vibration

CTI systems and vibration –ie are we measuring the right parameters