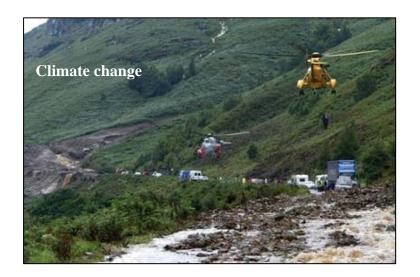

#### VEHICLE HUMAN INTERACTION

#### **Special Focus:**

Maintenance standards vs. different vibration levels

Summer vibration vs. winter vibration

CTI systems and vibration –ie are we measuring the right parameters