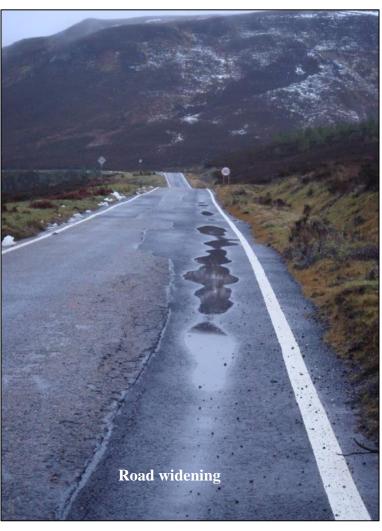

#### **ROAD WIDENING**

#### **Special Focus:**

Why certain road widenings fail and others not.