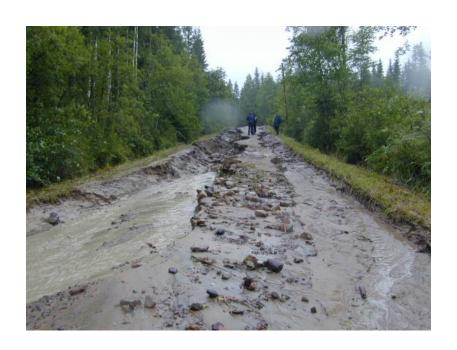

#### CLIMATE CHANGE AND ROAD PROBLEMS

#### **Special Focus:**

Research will focus how to react to climate change

Instructions - Guidelines