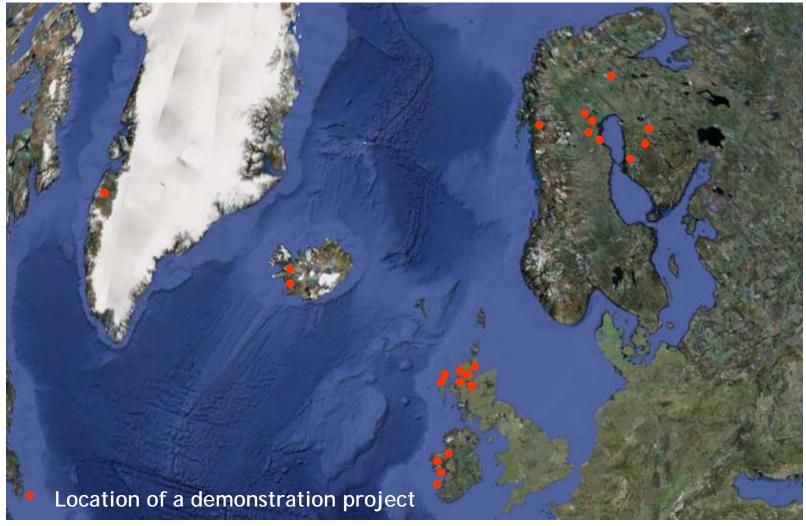

#### Demonstration projects

- 7 countries
- 13 Partners
- 6 categories
- 23 projects

#### Distribution between Partners

| No | Location      | Description                                                                                                                                                                                                   |
|----|---------------|---------------------------------------------------------------------------------------------------------------------------------------------------------------------------------------------------------------|
| 1  | Greenland     | Drainage maintenance guidelines - to be managed by Dr Timo<br>Saarenketo of Roadscanners Oy, author of the ROADEX drainage<br>reports                                                                         |
| 2  | Ireland       |                                                                                                                                                                                                               |
| 3  | Finland       |                                                                                                                                                                                                               |
| 4  | Iceland       |                                                                                                                                                                                                               |
| 5  | Highland      |                                                                                                                                                                                                               |
| 6  | Western Isles |                                                                                                                                                                                                               |
| 7  | Sweden        |                                                                                                                                                                                                               |
| 8  | Finland       | Road friendly vehicles and CTI - to be managed by Professor Pauli Kolisoja of the Tampere University of Technology, author of the ROADEX report on permanent deformation.                                     |
| 9  | Highland      |                                                                                                                                                                                                               |
| 10 | Sweden        |                                                                                                                                                                                                               |
| 11 | Ireland       | Forest Road management and maintenance policies - to be managed by Svante Johansson of Roadscanners AB, author of the ROADEX reports and policies on the socio-economic impacts of low volume roads.          |
| 12 | Highland      |                                                                                                                                                                                                               |
| 13 | Sweden        |                                                                                                                                                                                                               |
| 14 | Finland       | Rutting, from theory to practice - to be managed by Professor Pauli Kolisoja of the Tampere University of Technology, author of the ROADEX report on permanent deformation.                                   |
| 15 | Iceland       |                                                                                                                                                                                                               |
| 16 | Highland      |                                                                                                                                                                                                               |
| 17 | Western Isles |                                                                                                                                                                                                               |
| 18 | Sweden        |                                                                                                                                                                                                               |
| 19 | Kerry         | Roads on Peat - to be managed by Ron Munro of Munroconsult<br>Ltd, author of the ROADEX reports on roads constructed on peat.                                                                                 |
| 20 | Donegal       |                                                                                                                                                                                                               |
| 21 | Finland       | Analysis of health problems due to vibration - to be managed<br>Johan Granlund, Vectura Consulting AB, author of the ROADEX III<br>Task B report "Health Issues Raised by Poorly Maintained Road<br>Networks" |
| 22 | Norway        |                                                                                                                                                                                                               |
| 23 | Highland      |                                                                                                                                                                                                               |
|    |               |                                                                                                                                                                                                               |

#### Demonstration projects

- agree number and location with SC
- agree scope of project with local Partner
- start early 2010, end late 2011
- managed and advised by a Lead Expert
- work carried out by the local Partner
- supported by the ROADEX Consultancy
- disseminated through Knowledge Centre
- publicised locally and across NPP