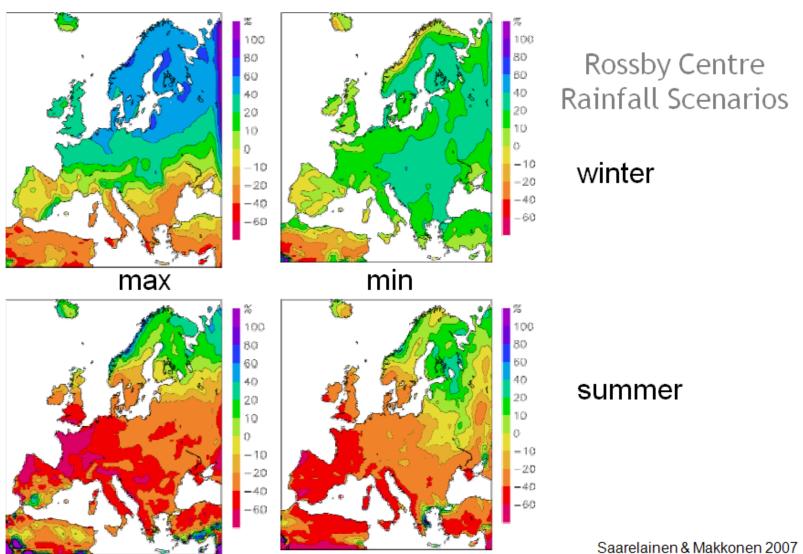

#### CLIMATE CHANGE AND ROAD PROBLEMS

#### **Special Focus:**

Research will focus how to react to climate change

Instructions - Guidelines