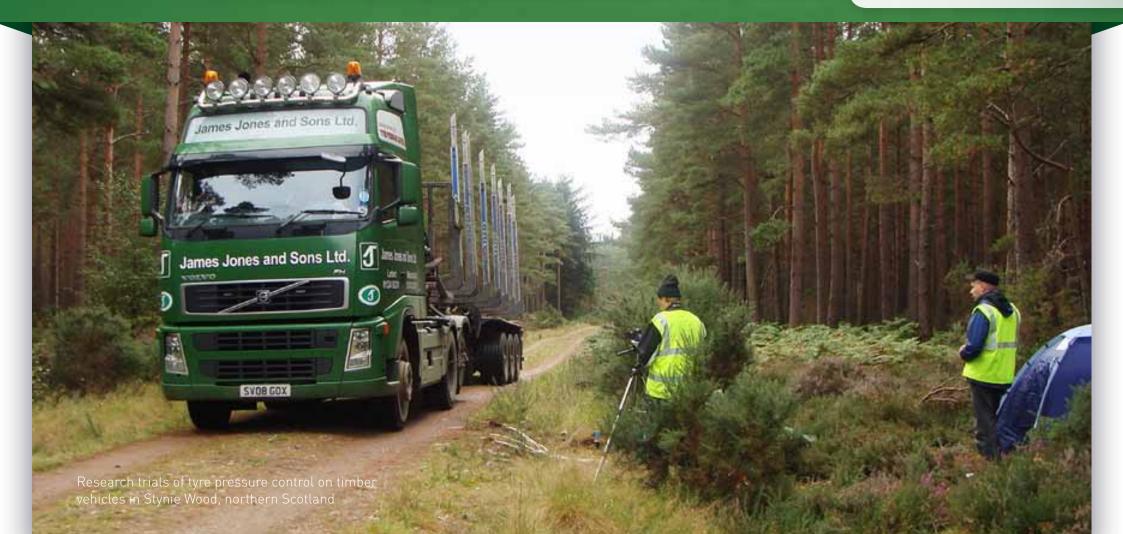

# ROADEX advancing road friendly vehicles & tyre pressure control

ROADEX has been a pioneer in the testing and promoting of road friendly timber haulage vehicles and tyre pressure control to minimise damage to public and forest roads in the Northern Periphery. New software packages and demonstrations have been developed to give engineers the best tools to assess haulage options.

ROADEX III Report "Tyre pressure control on timber haulage vehicles"

THE PROJECT IS BEING THE TRANSPORT