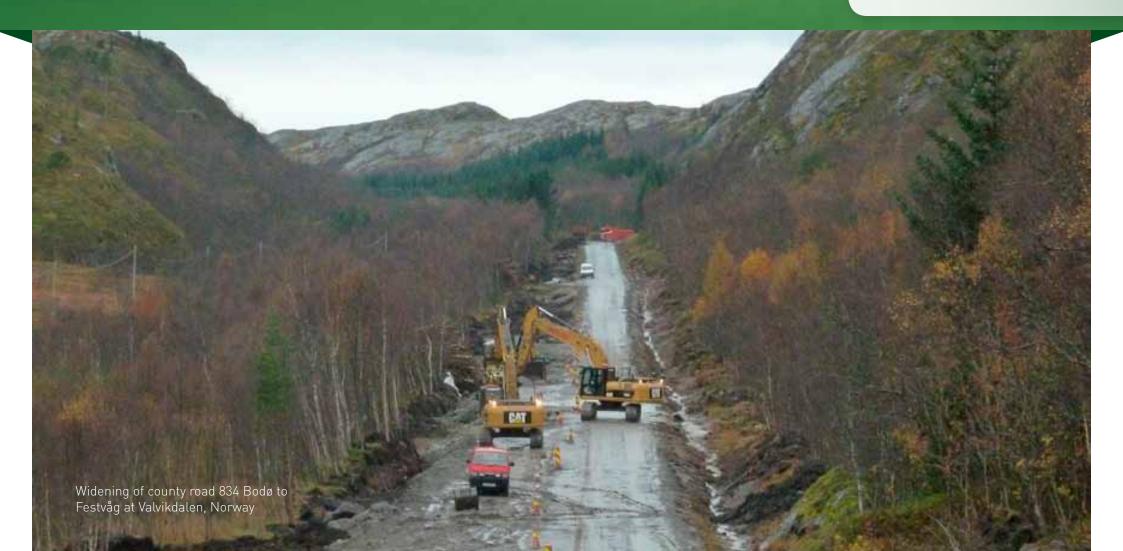

## **ROADEX** guidelines for widening of roads

Widening of roads is a major issue facing the ROADEX Partners with larger and heavier vehicles increasingly using the local low volume road networks. The new ROADEX good practice guidelines address this issue and give advice for cost effective widening of roads and improving weak road shoulders.

ROADEX IV Report "Road Widening"

6 7 13 14 15 20 27 21 22 28 29

1

8

3 4 5