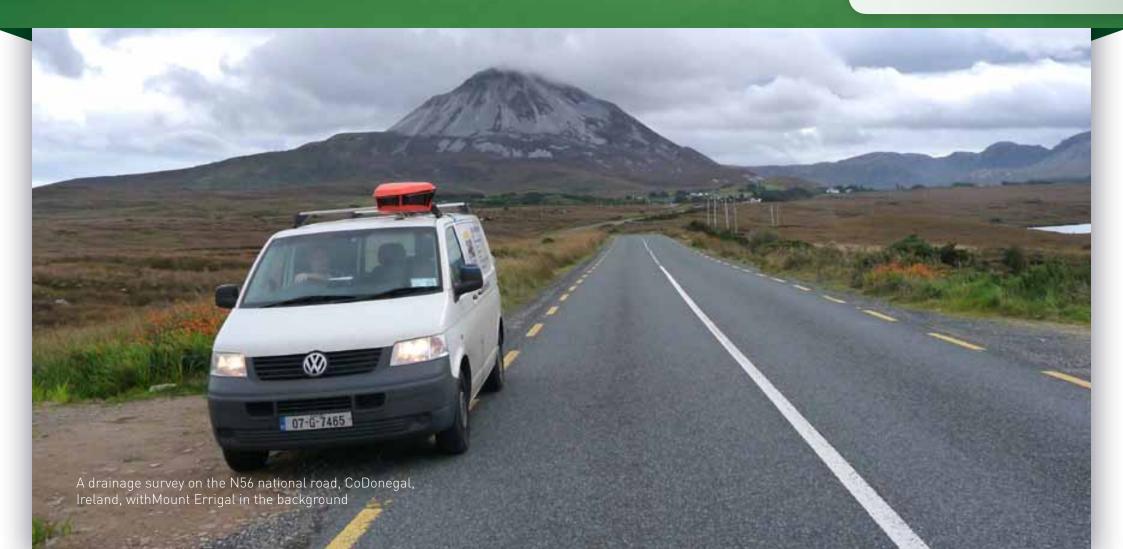

#### **ROADEX drainage guidelines**

Road structures perform better and last longer, when they are kept dry. The new ROADEX guidelines set out simple procedures on how to identify and improve poorly drained low volume road sections. These have already produced measurable improvements and increased lifetimes on roads in the Partner areas.