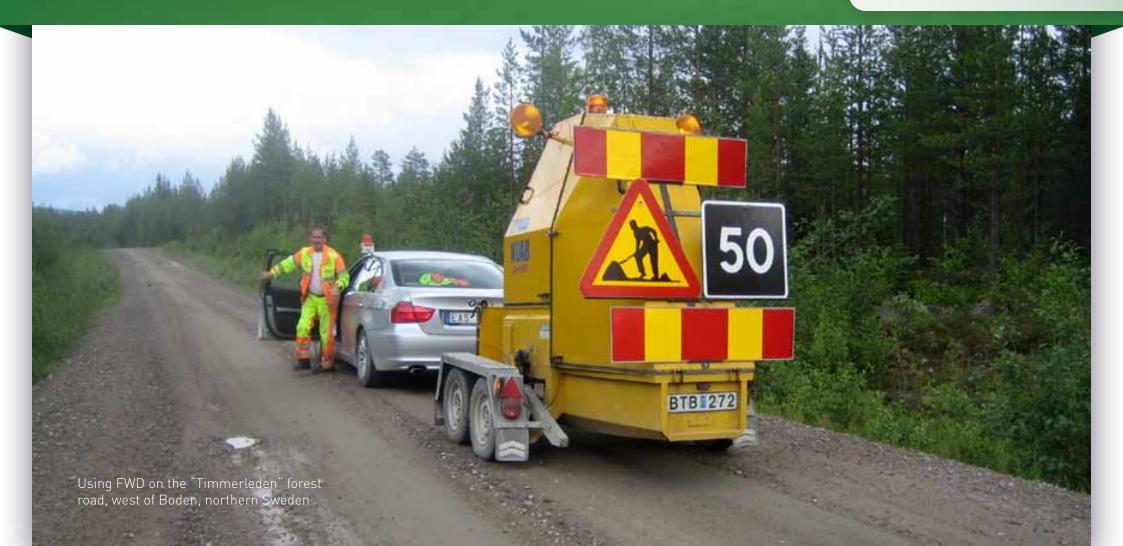

#### **ROADEX** risk analysis

ROADEX risk analysis for roads combines modern GPR, FWD, video and laser scanning techniques with integrated software packages to identify critical sections of roads requiring attention. Risk analysis was an early output of ROADEX and has already delivered real savings for Partners on their networks.