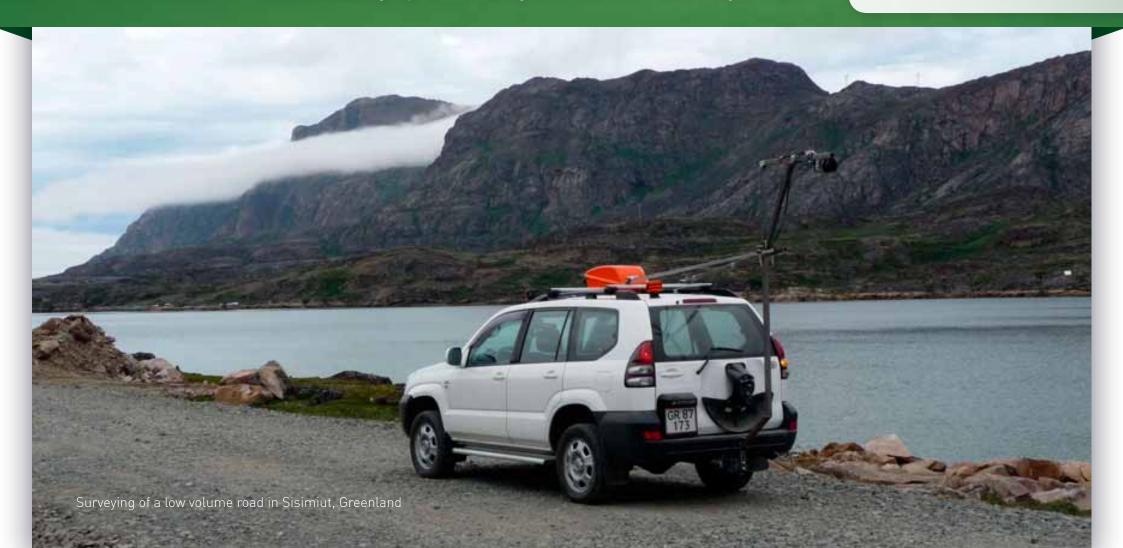

|

ROADEX III Report "Policies for forest roads – some proposals"

31 1 7 8

THE CLOCKER AND

## ROADEX improving the condition of low volume roads

The main aim of the ROADEX Project is to improve the condition of low volume roads across the Northern Periphery. This is being done through new management policies, road survey methods, reporting formats, focussed maintenance, costeffective design, practical site guidelines, and monitoring of trends.





# **JUNE 2012**

| Mon | Tue | Wed | Thu | Fri | Sat | Sun | MAY 2012<br>M T W T F S S                                                                                                                                                                                                                                                                                           |
|-----|-----|-----|-----|-----|-----|-----|---------------------------------------------------------------------------------------------------------------------------------------------------------------------------------------------------------------------------------------------------------------------------------------------------------------------|
| 28  | 29  | 30  | 31  | 1   | 2   | 3   | 30       1       2       3