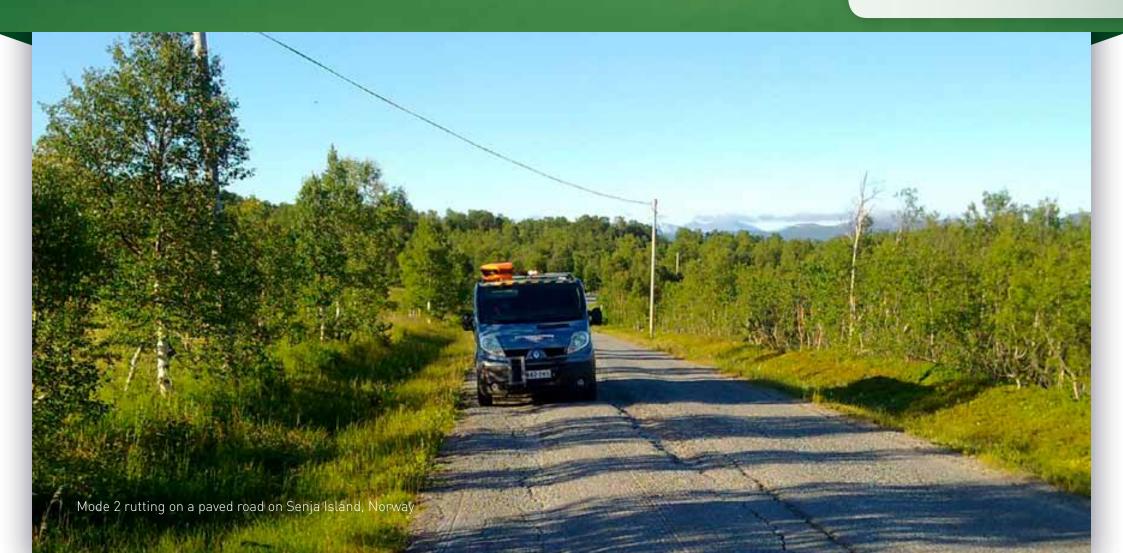

#### **ROADEX** design against permanent deformation

The new ROADEX design method for the design of low volume roads against rutting uses simple, low cost techniques to measure and assess local ground conditions. The method has been specially prepared for use in local district offices where sophisticated equipment is not always available.