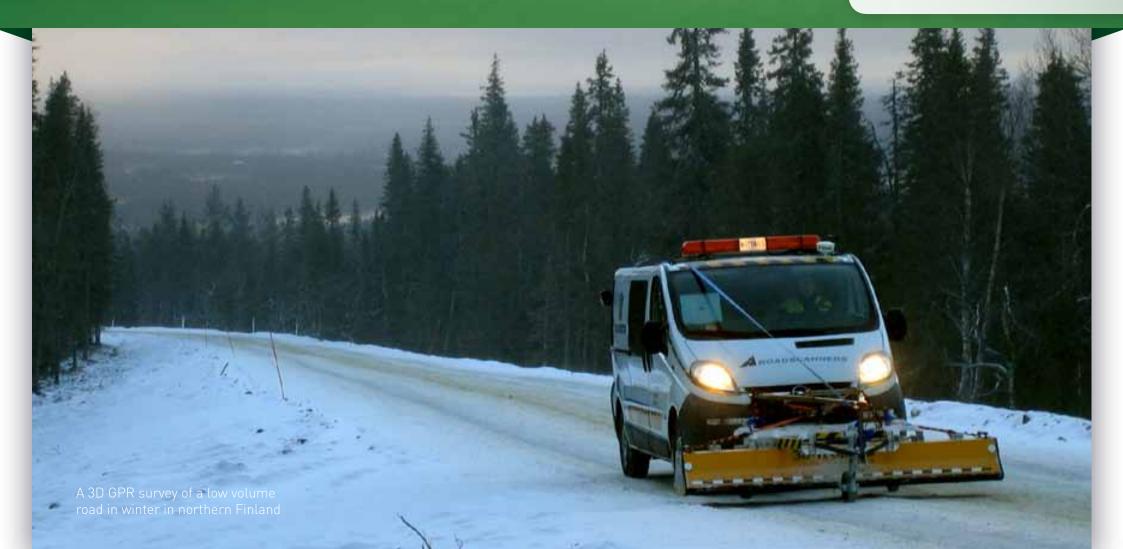

The ROADEX pavement stress and strain calculation demo

4

30 31 1

19 20 21 22

14 15

28 29 3 4 5

> 3 4

10 11

#### **ROADEX** risk analysis

ROADEX risk analysis for roads combines modern GPR, FWD, video and laser scanning techniques with integrated software packages to identify critical sections of roads requiring attention. Risk analysis was an early output of ROADEX and has already delivered real savings for Partners on their networks.