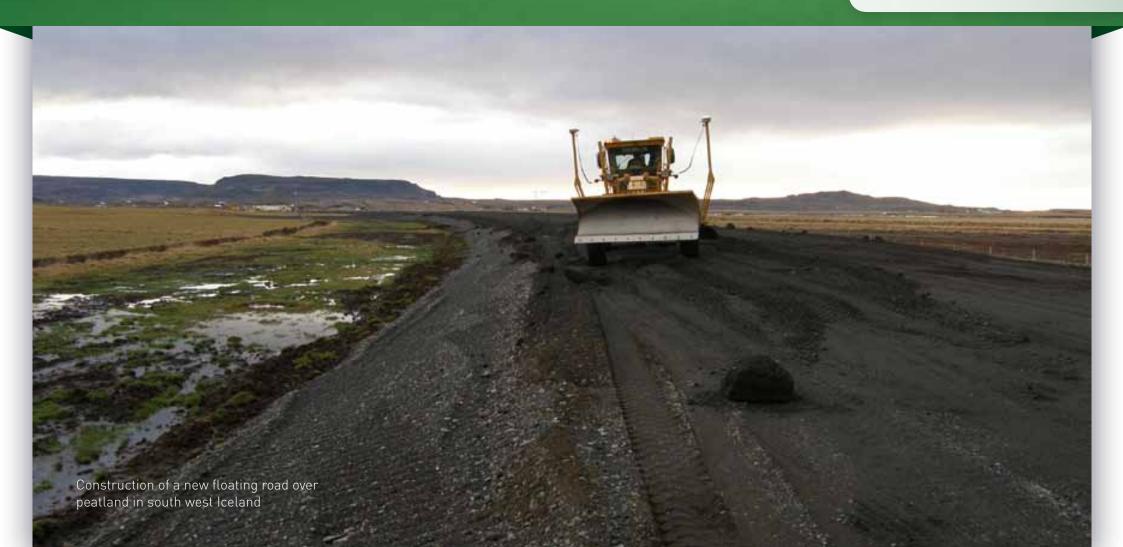

## **ROADEX** guidance for roads on peat

Roads on peat are a common feature across the ROADEX Partner areas and a wide range of knowledge exists in the Partners for dealing with roads on peat subgrades. ROADEX has captured this experience in a series of reports, guidance documents and elearning packages that are available to all.