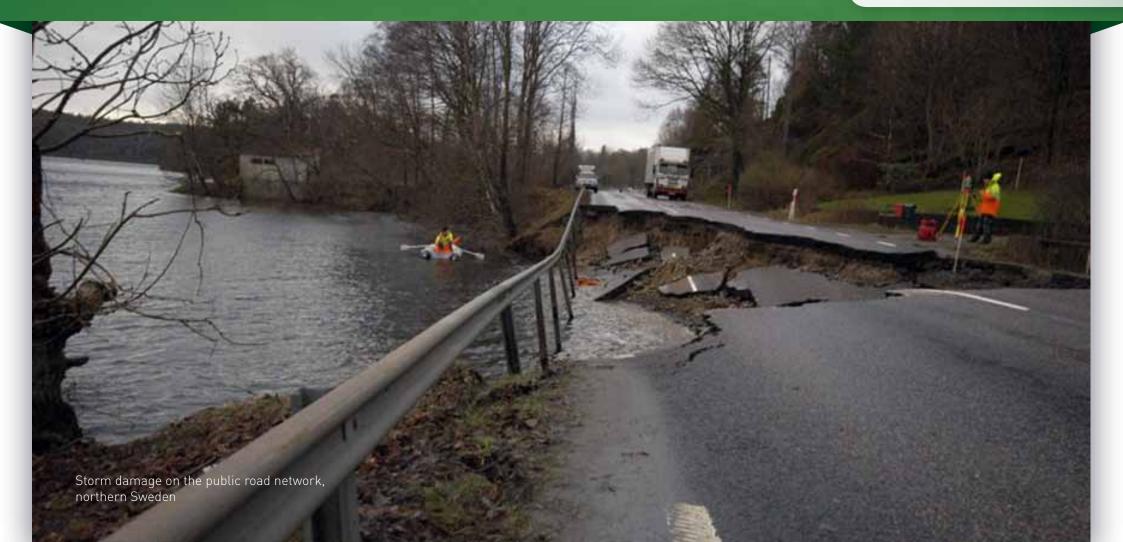

#### **ROADEX** guidance on climate change adaptation

Climate change is happening and engineers across the globe are constantly adapting to the new circumstances as they have always done. The new ROADEX report supports this process by giving recommendations on good practice measures to meet the predicted effects of climate change on low volume roads.

ROADEX Climate change adaptation