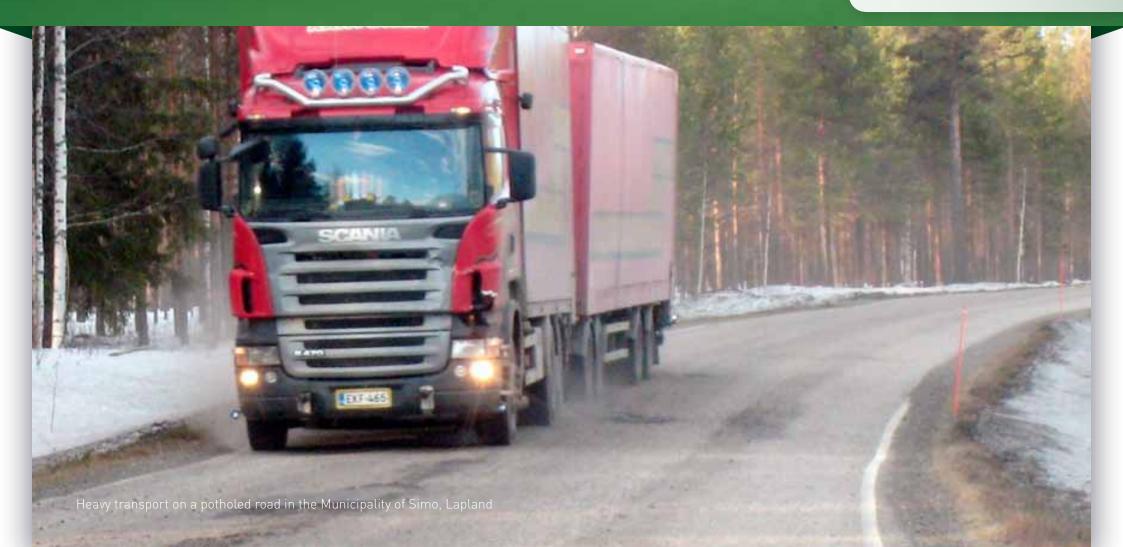

# ROADEX advancing road friendly vehicles & tyre pressure control

ROADEX has been a pioneer in the testing and promoting of road friendly timber haulage vehicles and tyre pressure control to minimise damage to public and forest roads in the Northern Periphery. New software packages and demonstrations have been developed to give engineers the best tools to assess haulage options.